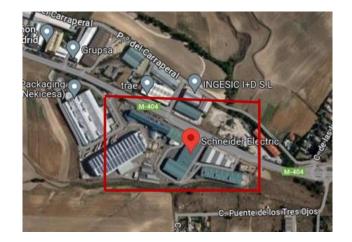

## **Location Opportunity**

- ▶ Site of 31,215 m<sup>2</sup> (12,795 m<sup>2</sup> built-up area) with the possibility of segregation
- ▶ Industrial area with access to main highways (M 404, M 407, AP- 41, A 42).
- ▶ High-speed train and airport available in Madrid
- ▶ High flexibility to adapt the facilities to the needs of each project
- Priority will be given to job-creating projects
- Availability of grants and incentives for investments in the territory

### Strategic location in very competitive conditions

Selling price based on job creation

High flexibility to adapt infrastructures to the needs of each project